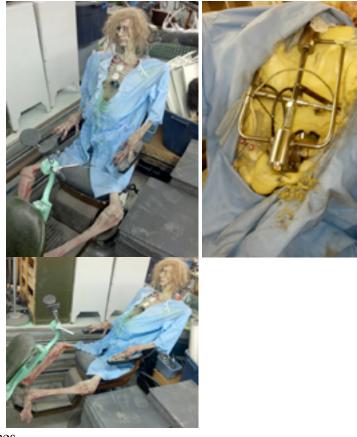

# 3. Barbers chair thrasher

a. A Skeletonish body with custom-built bearing animation, this one sits up from the chair, body leans forward and side to side. We use this reanimation prop the was being shocked back to life. Motion activated with sound, (not amp), you provide your own speakers. The barbers chair is an antique in good/fair condition. \$1500.00