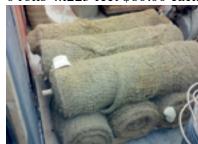

- b. 7. Jute mesh rolls
  - a. 6 rolls 4x225 feet \$80.00 each or \$400.00 for all.

- 8. Skelerector, bush.
  - a. Pops up from ground level to about 5 tall and gets a great scare every time.

- b.

  9. Antique kids school desks.
  - a. 10 each 1960/70's, Some are left handed, but most are right with the shelving on that side. Good condition, used. \$50.00 each or \$400.00 for all.