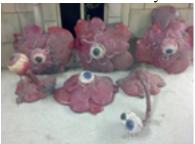

b. 12. Eyes flat and with necks

a. Not in the best conditions, but still creepy looking. Hard foam drips, wood backed and soft foam eyes. Lot of 6, great deal at \$150.00 for all.

13. Eyes with necks animated