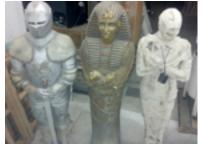

- b.5. Mummy, pharo, and knight.
  - a. Sell all 3 together as a set. \$125.00

- 6. Spider eggs
  - a. We made these for the spider we have and hang from ropes. One is soft foam and others are hard foam. 8 eggs total, \$50.00 each or all for \$500.00