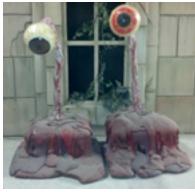

b. 12. Eyes flat and with necks

a. Not in the best conditions, but still creepy looking. Hard foam drips, wood backed and soft foam eyes. Lot of 6, great deal at \$150.00 for all.

13. Eyes with necks animated

b.

a. With metal rods in the necks of the eyes and short throw two way valves. Eyes move back and forth. Hard foam drips built on a small box and soft foam eyes \$150.00 for both.

14. Large Alien Heads

a. Custom made and only 15 of them total. Detailed pained with UV blacklight reactive eyes. Foam heads with a firm latex skin. \$150.00 Each or 625.00 for all together.