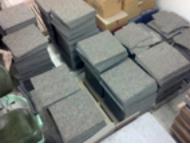

a. Approx 1844 eighteen inches by eighteen inch square carpet squares. In good to fair condition. Some just need a good cleaning but are in good order. Some have holes cut in them or other odd cuts. .50 cent each or \$900 for all, 3 heavy pallets, over 3000 Square feet.