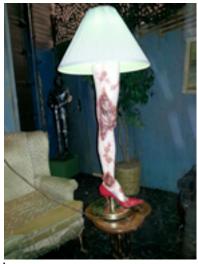

b.

22. X-Mass bloody leg lamp

a. With red high heal shoe and table. Custom made leg lamp in great condition, \$200.00

b. 23. Neck bitter.

b.

a. Nice and gory animation of a half bitten body having its brain eaten. Rear prop moved back and forth and has sound of eating. \$1200.00