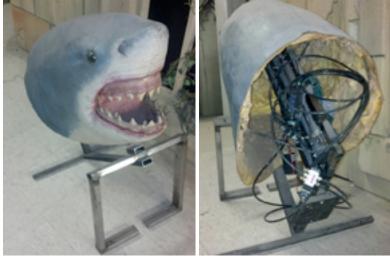

b.

15. Antique military cots/gurneys.

a. Five Wooden posts for two man carry and metal legs and locking braces on the back. \$50,00 each or all 5 for \$200.00 together.

b.

16. Shark head animated.

a. Custom made from Unit 70 and used two seasons. Motion activated and ready to go, just add speakers. 17 inch piston, 30" deep, 19" wide and 22" tall head.