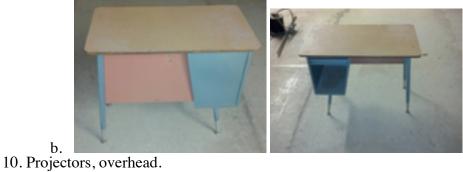

- b. 7. Jute mesh rolls
  - a. 6 rolls 4x225 feet \$80.00 each or \$400.00 for all.

- 8. Skelerector, bush.
  - a. Pops up from ground level to about 5 tall and gets a great scare every time.

- b.

  9. Antique kids school desks.
  - a. 10 each 1960/70's, Some are left handed, but most are right with the shelving on that side. Good condition, used. \$50.00 each or \$400.00 for all.