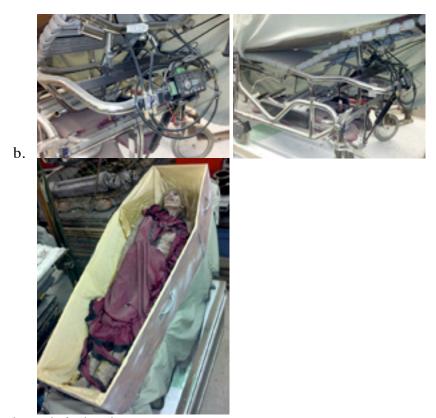

# 2. Body in casket, animated.

b.

a. A Unity 70 female body dressed in a dark red and black dress, blond wig. She is lying inside a casket that can be removed and on a roll about chair. She thrashes up and down and side to side at the shoulders with two pistons. No amp, but just plug in you own speakers for a whimpering and then screaming crazy dead lady. Only 3 years old. Motion detector included. \$1100.00