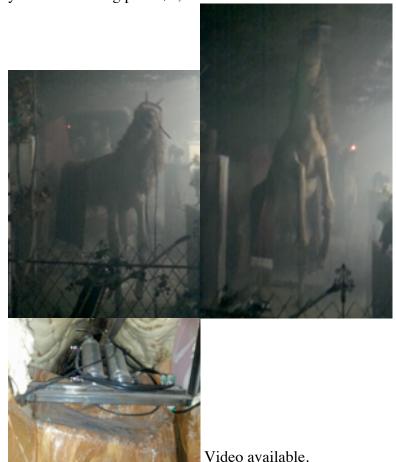

#### 1. Horse, animated.

a. Stands at just over 6' tall, is 9' long and 3' wide and rears up to just over 11'. Head thrashes from side to side and both legs kick independently back and forth. Motion detected with Guitar amp in the chest with demon horse sound. Body is attached to rear lets with 2 large grease able bullet hinges. We built this three years ago and is in great working order. Only 3 years old. Asking price \$4,000.00