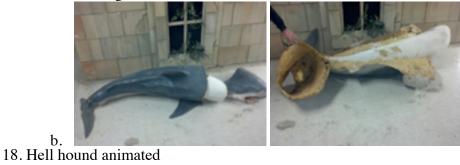

b. 17. Shark body

a. This was a skin of an animated prop from Unit 70 that we ran to death so we pulled the skin and were going to make into a gutted hanging prop. Half of the way done, I have the metal jaw with latex teeth some place, looking for them. \$150.00.