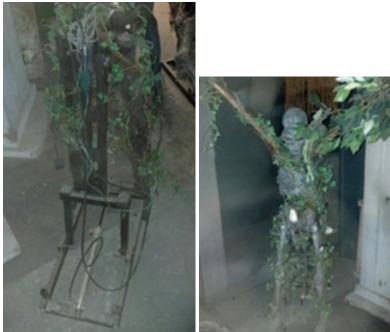

- b.5. Mummy, pharo, and knight.
  - a. Sell all 3 together as a set. \$125.00

- 6. Spider eggs
  - a. We made these for the spider we have and hang from ropes. One is soft foam and others are hard foam. 8 eggs total, \$50.00 each or all for \$500.00