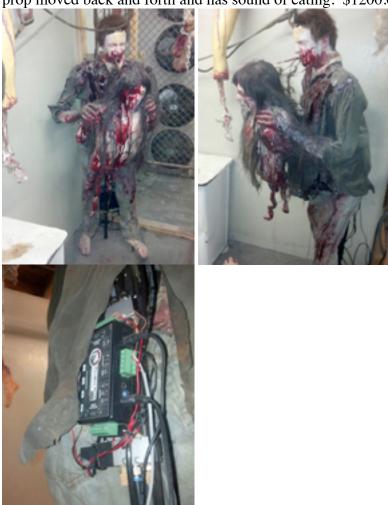

b.

22. X-Mass bloody leg lamp

a. With red high heal shoe and table. Custom made leg lamp in great condition, \$200.00

b. 23. Neck bitter.

b.

a. Nice and gory animation of a half bitten body having its brain eaten. Rear prop moved back and forth and has sound of eating. \$1200.00