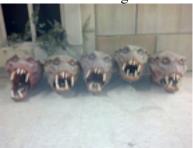

b.

a. With metal rods in the necks of the eyes and short throw two way valves. Eyes move back and forth. Hard foam drips built on a small box and soft foam eyes \$150.00 for both.

14. Large Alien Heads

a. Custom made and only 15 of them total. Detailed pained with UV blacklight reactive eyes. Foam heads with a firm latex skin. \$150.00 Each or 625.00 for all together.