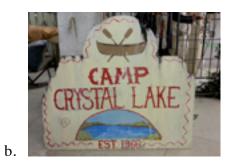

24. Camp Crystal Lake sign. Approx 4'x4' in size made on plywood. a. \$50.00

25.