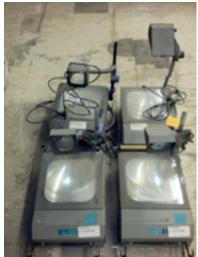

- b. 7. Jute mesh rolls
  - a. 6 rolls 4x225 feet \$80.00 each or \$400.00 for all.

- 8. Skelerector, bush.
  - a. Pops up from ground level to about 5 tall and gets a great scare every time.

- b.

  9. Antique kids school desks.
  - a. 10 each 1960/70's, Some are left handed, but most are right with the shelving on that side. Good condition, used. \$50.00 each or \$400.00 for all.

- - a. Some are working, but the others may just have bad bulbs. Lot deal \$100.00 for all.

b. 11. Propane heaters.

a. Thermoheat portable heaters In perfect working order, you need to provide the propane tank. 70-125 BTU (\$100.00) and one 30-60 BTU (\$75.00), both (\$150.00)