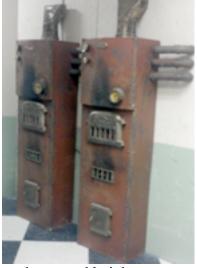

# 4. Furnaces

b.

a. We have 5 of these and are custom made. They are real heaters with artificial flame built around these shells. The grills are made with fire resistant polymers to withstand the heat from the heaters. Top vent included, side pipes are not included \$500.00 each.